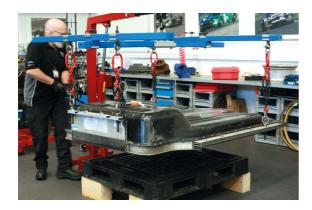

## **EV Battery Lifting Frame - for 4/6 Point Lifting SWL**

A fully adjustable and universal EV battery lifting system, suitable for all types of underslung/skateboard style of EV batteries (max SWL: 700kg), suitable for both four and six point lifting requirements. Made in UK.

## **Additional Information**

- Main lifting beam with moveable lifting eye, for use with workshop lifting hoist/engine crane (1 tonne model required, Part No. 8337).
- Three transverse beams, with adjustable lifting brackets (2x beams for 4-point lifting, 3x beams for 6-point lifting).
- Six adjustable chain slings, plus 6 each of M12, M16 & M20 eyebolts for attachment to EV battery lifting points.
- SWL: 700kg, tested to 50% overload capacity. UK Registered Design.
- Specifically designed for lifting & moving EV batteries when they have been removed from the vehicle. Ideal for use in conjunction with Laser EV Battery Mobile Adjustable Bench, Part No. 8339. Made in Sheffield.