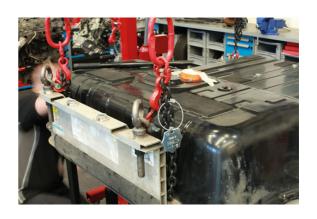

## **EV Battery Lifting Frame - for 4/6 Point Lifting SWL**

A fully adjustable and universal EV battery lifting system, suitable for all types of underslung/skateboard style of EV batteries (max SWL: 700kg), suitable for both four and six point lifting requirements. Made in UK.

## **Additional Information**

- Main lifting beam with moveable lifting eye, for use with workshop lifting hoist/engine crane (1 tonne model required, Part No. 8337).
- Three transverse beams, with adjustable lifting brackets (2x beams for 4-point lifting, 3x beams for 6-point lifting).
- Six adjustable chain slings, plus 6 each of M12, M16 & M20 eyebolts for attachment to EV battery lifting points.
- SWL: 700kg, tested to 50% overload capacity. UK Registered Design.
- Specifically designed for lifting & moving EV batteries when they have been removed from the vehicle. Ideal for use in conjunction with Laser EV Battery Mobile Adjustable Bench, Part No. 8339. Made in Sheffield.