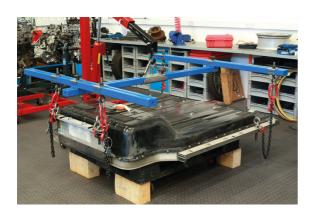

## **EV Battery Lifting Frame - for 4/6 Point Lifting SWL**

A fully adjustable and universal EV battery lifting system, suitable for all types of underslung/skateboard style of EV batteries (max SWL: 700kg), suitable for both four and six point lifting requirements. Made in UK.

## **Additional Information**

- Main lifting beam with moveable lifting eye, for use with workshop lifting hoist/engine crane (1 tonne model required, Part No. 8337).
- Three transverse beams, with adjustable lifting brackets (2x beams for 4-point lifting, 3x beams for 6-point lifting).
- Six adjustable chain slings, plus 6 each of M12, M16 & M20 eyebolts for attachment to EV battery lifting points.
- SWL: 700kg, tested to 50% overload capacity. UK Registered Design.
- Specifically designed for lifting & moving EV batteries when they have been removed from the vehicle. Ideal for use in conjunction with Laser EV Battery Mobile Adjustable Bench, Part No. 8339. Made in Sheffield.