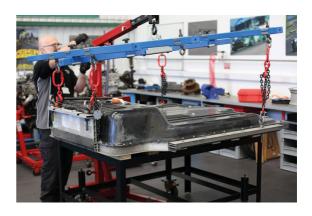

## **EV Battery Lifting Frame - for 4/6 Point Lifting SWL**

A fully adjustable and universal EV battery lifting system, suitable for all types of underslung/skateboard style of EV batteries (max SWL: 700kg), suitable for both four and six point lifting requirements. Made in UK.

## **Additional Information**

- Main lifting beam with moveable lifting eye, for use with workshop lifting hoist/engine crane (1 tonne model required, Part No. 8337).
- Three transverse beams, with adjustable lifting brackets (2x beams for 4-point lifting, 3x beams for 6-point lifting).
- Six adjustable chain slings, plus 6 each of M12, M16 & M20 eyebolts for attachment to EV battery lifting points.
- SWL: 700kg, tested to 50% overload capacity. UK Registered Design.
- Specifically designed for lifting & moving EV batteries when they have been removed from the vehicle. Ideal for use in conjunction with Laser EV Battery Mobile Adjustable Bench, Part No. 8339. Made in Sheffield.