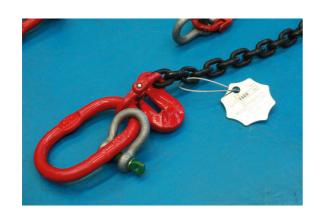

## **Additional Information**

- Main lifting beam with moveable lifting eye, for use with workshop lifting hoist/engine crane (1 tonne model required, Part No. 8337).
- Three transverse beams, with adjustable lifting brackets (2x beams for 4-point lifting, 3x beams for 6-point lifting).
- Six adjustable chain slings, plus 6 each of M12, M16 & M20 eyebolts for attachment to EV battery lifting points.
- SWL: 700kg, tested to 50% overload capacity. UK Registered Design.
- Specifically designed for lifting & moving EV batteries when they have been removed from the vehicle. Ideal for use in conjunction with Laser EV Battery Mobile Adjustable Bench, Part No. 8339. Made in Sheffield.