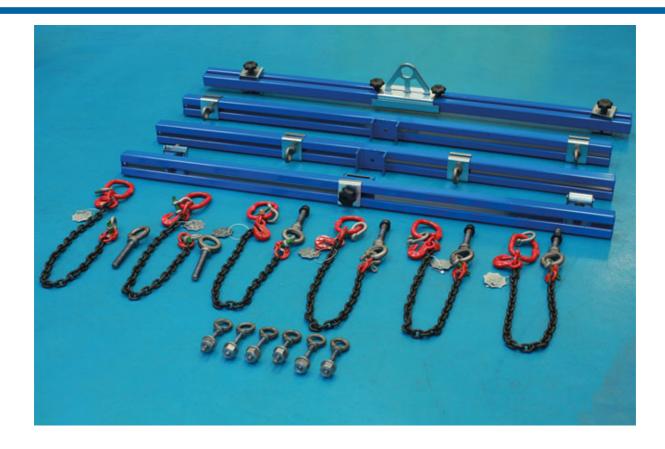

## **EV Battery Lifting Frame - for 4/6 Point Lifting SWL**

A fully adjustable and universal EV battery lifting system, suitable for all types of underslung/skateboard style of EV batteries (max SWL: 700kg), suitable for both four and six point lifting requirements. Made in UK.

## **Additional Information**

- Main lifting beam with moveable lifting eye, for use with workshop lifting hoist/engine crane (1 tonne model required, Part No. 8337).
- Three transverse beams, with adjustable lifting brackets (2x beams for 4-point lifting, 3x beams for 6-point lifting).
- Six adjustable chain slings, plus 6 each of M12, M16 & M20 eyebolts for attachment to EV battery lifting points.
- SWL: 700kg, tested to 50% overload capacity. UK Registered Design.
- Specifically designed for lifting & moving EV batteries when they have been removed from the vehicle. Ideal for use in conjunction with Laser EV Battery Mobile Adjustable Bench, Part No. 8339. Made in Sheffield.